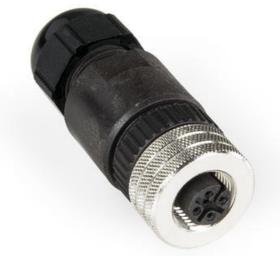

## **MOLEX - M12 FIELD WIREABLE CONNECTOR FEMALE**

8A4000-31 M12 wireable female 0° 4pole PG7

- Screw-clamp connection
- · Straight and angled
- Easy assembly to sensor and actuator cables
- IP67

## **SPECIFICATIONS**

| Number of poles      | 4                    |
|----------------------|----------------------|
| Connection Thread    | M12                  |
| Contact Embodiment   | Straight female      |
| Shielded             | No                   |
| Coding               | A                    |
| IP Class             | IP67                 |
| Materials Contacts   | Silver plated copper |
| LED indicator        | No                   |
| Current max          | 4 A                  |
| Voltage DC max       | 300 V                |
|                      |                      |
| Cross-Section Max    | 0,75 mm²             |
| Manufacturer Part No | 1200710035           |
| Cable Diameter Min   | 3,3 mm               |
| Temperature range to | 90 °C                |
| Cable Diameter Max   | 6,6 mm               |
|                      |                      |