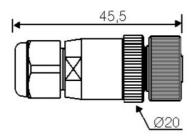

## **SPECIFICATIONS**

| Number of poles      | 4                    |
|----------------------|----------------------|
| Connection Thread    | M12                  |
| Contact Embodiment   | Straight female      |
| Shielded             | No                   |
| Coding               | A                    |
| IP Class             | IP67                 |
| Materials Contacts   | Silver plated copper |
| LED indicator        | No                   |
| Current max          | 4 A                  |
| Voltage DC max       | 300 V                |
|                      |                      |
| Cross-Section Max    | 0,75 mm²             |
| Manufacturer Part No | 1200710035           |
| Cable Diameter Min   | 3,3 mm               |
| Temperature range to | 90 °C                |
| Cable Diameter Max   | 6,6 mm               |
|                      |                      |